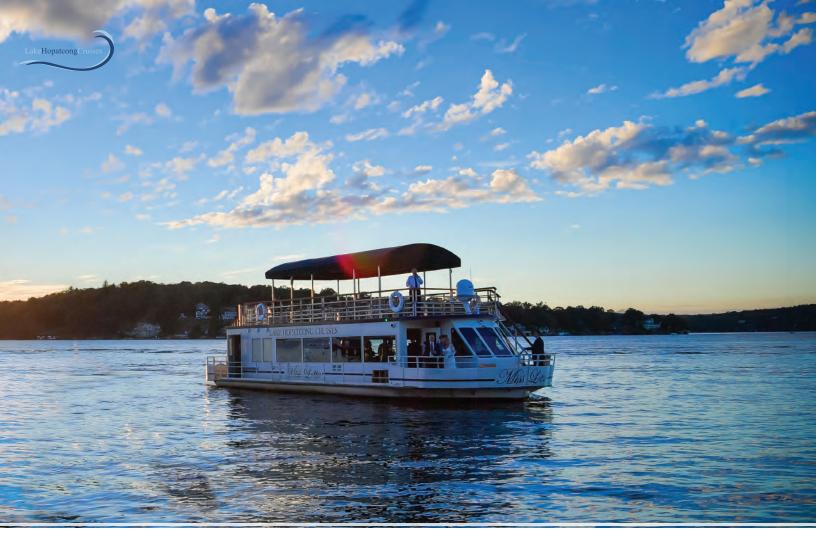

#### ABOUT OUR VENUE

MISS LOTTA IS A TWO-TIER VESSEL WITH OPEN AIR UPPER DECK AND ENCLOSED MAIN DINING ROOM

- 2 PRIVATE BATHROOMS
- NATURAL WOOD WALLS CREATE A PLEASANT AND WELCOMING ATMOSPHERE
- **FULL BAR**
- SEASONAL AVAILABILITY
- LARGE-SCALE WINDOWS OVERLOOKING
- PICTURESQUE VIEWS OF LAKE HOPATCONG